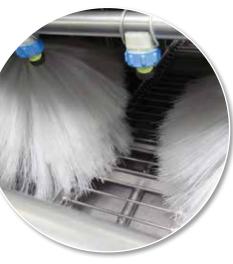

MACHINES FOR BATTERY PRODUCTION AND SPECIALISED MECHANICAL ENGINEERING

The washing and drying tunnel is also available with brushes.