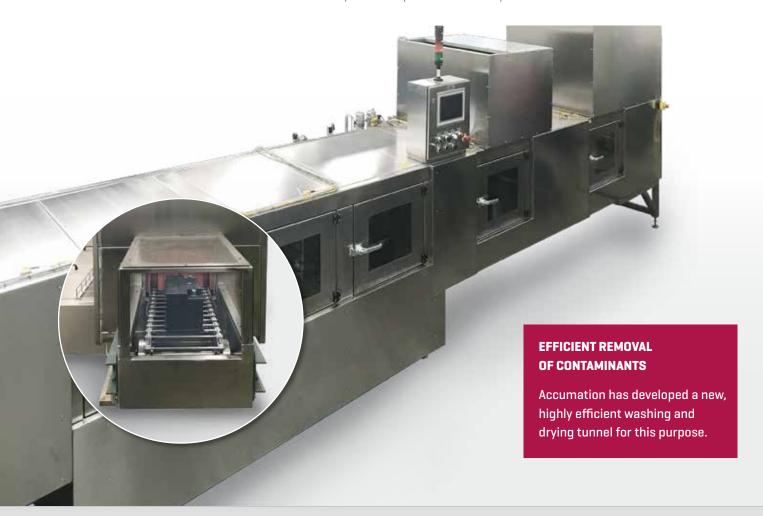

# **Washing and drying tunnel**

During the production process the battery's exterior becomes contaminated with lead dust, sulphuric acid and other materials. This contamination must be fully removed prior to its delivery to customers.

# Your benefit:

- Highly effective cleaning performance
- Low water consumption thanks to a cascade system
- Complete drying of the batteries after cleaning
- Robust & corrosion resistant entirely made of stainless steel 316 Ti
- Low energy consumption
- Environmentally friendly without the use of chemicals

MACHINES FOR BATTERY PRODUCTION AND SPECIALISED MECHANICAL ENGINEERING

The washing and drying tunnel is also available with brushes.