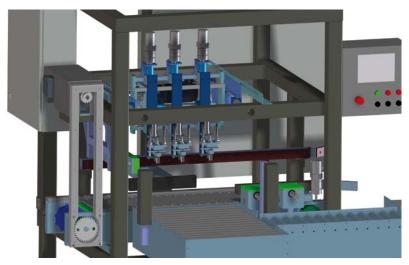

# Fully automatic plug height testing

In the sector of quality assurance we guarantee that our systems produce batteries of continuously high quality without exception by using comprehensive quality controls and documentation processes. Our new fully automatic plug height test carries out controls quickly and replicably.

The measurement system can be supplied as a 'stand-alone system' or as an extension to our plug setting machine.

Measurement probes are used to test the plug height in relation to the surface of the lid.