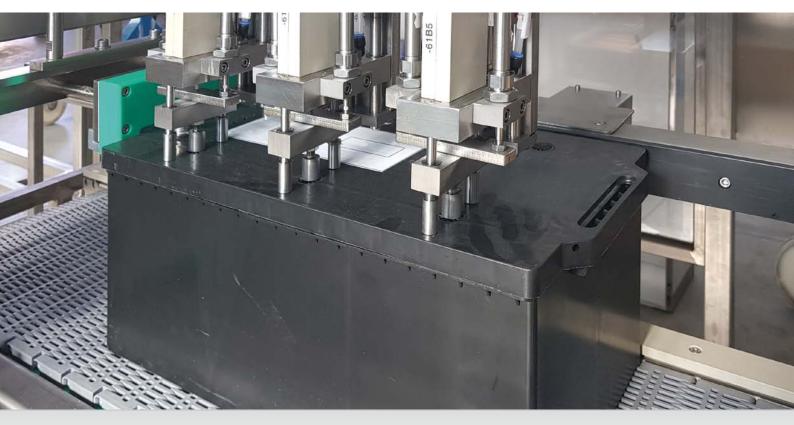

# Fully automatic plug height testing

In the sector of quality assurance we guarantee that our systems produce batteries of continuously high quality without exception by using comprehensive quality controls and documentation processes. Our new fully automatic plug height test carries out controls quickly and replicably.

Measurement probes are used to test the plug height in relation to the surface of the lid.