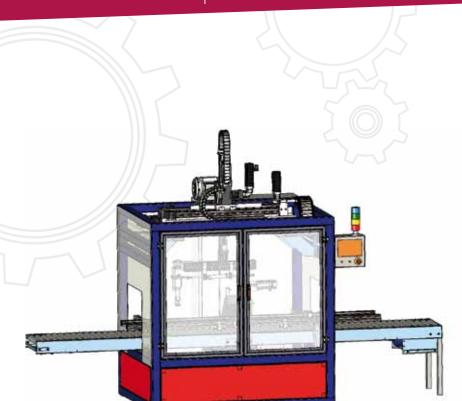

## Ultra-Compact Punch Unit – A Plus for Your Production

Complete, fully automatic punch press system for car and truck battery cases. Output of 5 to 6 batteries.

MACHINES FOR BATTERY PRODUCTION AND SPECIALISED MECHANICAL ENGINEERING