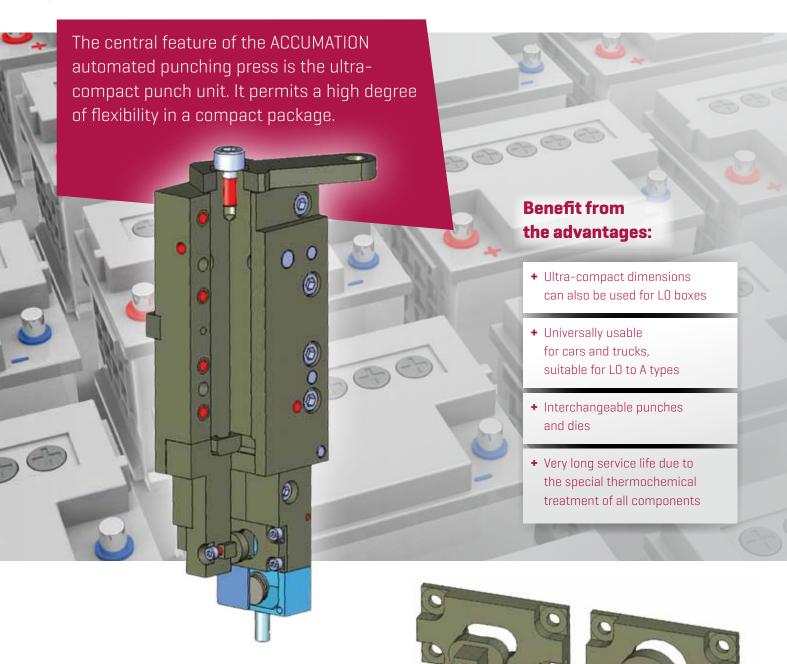

## Ultra-Compact Punch Unit – A Plus for Your Production

Complete, fully automatic punch press system for car and truck battery cases. Output of 5 to 6 batteries.

MACHINES FOR BATTERY PRODUCTION AND SPECIALISED MECHANICAL ENGINEERING