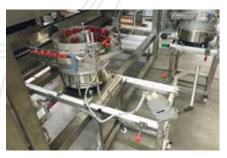

This is where the new ACCUMATION changing system comes in because it exchanges not only the sorting attachment but also the entire vibration feeder with all the sensors and air nozzles.

MACHINES FOR BATTERY PRODUCTION AND SPECIALISED MECHANICAL ENGINEERING

The changing cart can be moved to the frame with the required vibration feeder and pushed in.

Once the base plate arrives at the front limit stop the quick release clamps can be attached and the modular pluq connected. The changing cart can be removed and the machine is ready to produce with a new pluq