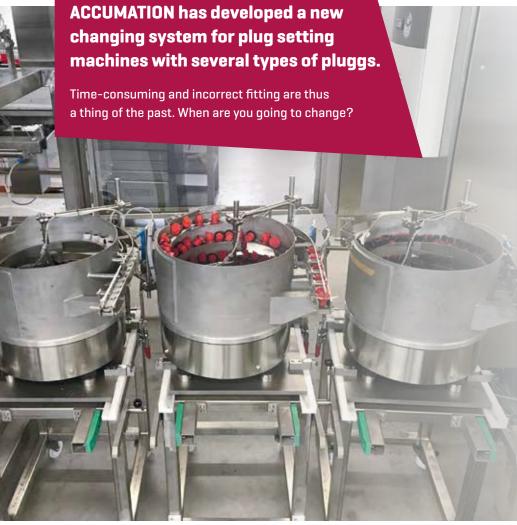

In plug setting machines with several plug types the problem is usually that it is necessary to convert the vibration feeder for each plug type.

This requires a lot of time and is susceptible to errors during set-up.

This is where the new ACCUMATION changing system comes in because it exchanges not only the sorting attachment but also the entire vibration feeder with all the sensors and air nozzles.

MACHINES FOR BATTERY PRODUCTION AND SPECIALISED MECHANICAL ENGINEERING

The changing cart can be moved to the frame with the required vibration feeder and pushed in.

Once the base plate arrives at the front limit stop the quick release clamps can be attached and the modular pluq connected. The changing cart can be removed and the machine is ready to produce with a new pluq