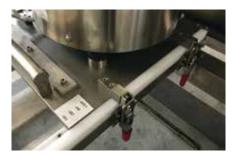

In plug setting machines with several plug types the problem is usually that it is necessary to convert the vibration feeder for each plug type.

This requires a lot of time and is susceptible to errors during set-up.

This is where the new ACCUMATION changing system comes in because it exchanges not only the sorting attachment but also the entire vibration feeder with all the sensors and air nozzles.

MACHINES FOR BATTERY PRODUCTION AND SPECIALISED MECHANICAL ENGINEERING

The changing cart can be moved to the frame with the required vibration feeder and pushed in.

Once the base plate arrives at the front limit stop the quick release clamps can be attached and the modular pluq connected. The changing cart can be removed and the machine is ready to produce with a new pluq