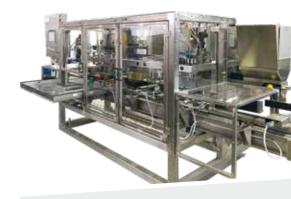

This is where the new ACCUMATION changing system comes in because it exchanges not only the sorting attachment but also the entire vibration feeder with all the sensors and air nozzles.

MACHINES FOR BATTERY PRODUCTION AND SPECIALISED MECHANICAL ENGINEERING

The changing cart can be moved to the frame with the required vibration feeder and pushed in.

Once the base plate arrives at the front limit stop the quick release clamps can be attached and the modular pluq connected. The changing cart can be removed and the machine is ready to produce with a new pluq