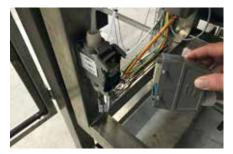

This is where the new ACCUMATION changing system comes in because it exchanges not only the sorting attachment but also the entire vibration feeder with all the sensors and air nozzles.

MACHINES FOR BATTERY PRODUCTION AND SPECIALISED MECHANICAL ENGINEERING

The changing cart can be moved to the frame with the required vibration feeder and pushed in.

Once the base plate arrives at the front limit stop the quick release clamps can be attached and the modular pluq connected. The changing cart can be removed and the machine is ready to produce with a new pluq