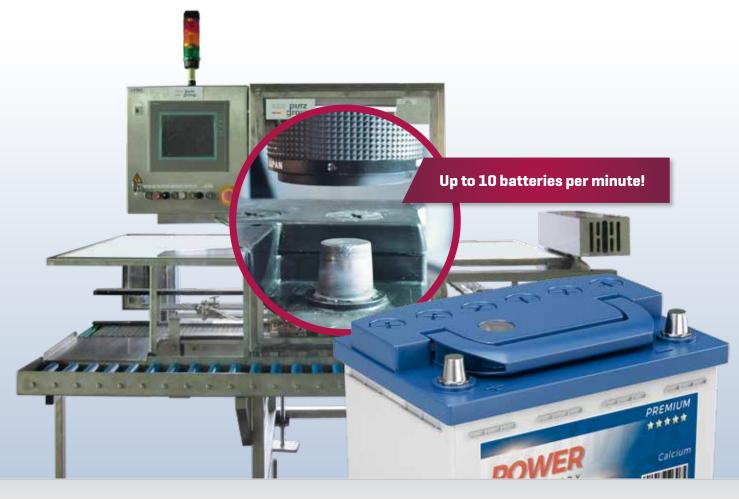

# Smart optical inspection of battery terminals

## Your benefits:

- Time-saving thanks to the use of pericentric optics
- Camera system does not need to be moved
- Secure recognition of common errors, e.g. blowholes, blistering, missing material, etc.
- For all car and truck battery types

• Simple and secure documentation of the test data

in a database or exported via an interface